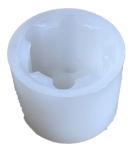

## Parts Included in the Kit:

• 1 x Calibration Magnet in Rochester "R" Magnet Carrier

• 1 x Probe Guide Bush

• 1 x End Cap

E. & O. E. © Rochester Sensors UK Limited.

Since the suitability of these products depends upon a wide range of factors not in our control, Rochester Sensors UK Limited expects and understands that you will conduct the testing and evaluation necessary to determine that these products are suitable for your application. Whilst every effort is made to ensure the above details are correct at the time of printing, Rochester Sensors UK Limited reserves the right to make material changes, and or technical changes without notification.