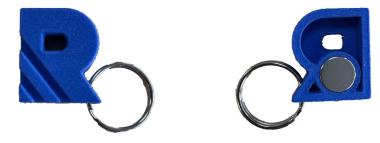

## Parts Included in the Kit:

• 1 x Calibration Magnet in Rochester "R" Magnet Carrier

• 1 x Probe Guide Bush

• 1 x End Cap

E. & O. E. © Rochester Sensors UK Limited.

Since the suitability of these products depends upon a wide range of factors not in our control, Rochester Sensors UK Limited expects and understands that you will conduct the testing and evaluation necessary to determine that these products are suitable for your application. Whilst every effort is made to ensure the above details are correct at the time of printing, Rochester Sensors UK Limited reserves the right to make material changes, and or technical changes without notification.