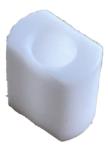

## Parts Included in the Kit:

• 1 x Calibration Magnet in Rochester "R" Magnet Carrier

• 1 x Probe Guide Bush

• 1 x End Cap

E. & O. E. © Rochester Sensors UK Limited.

Since the suitability of these products depends upon a wide range of factors not in our control, Rochester Sensors UK Limited expects and understands that you will conduct the testing and evaluation necessary to determine that these products are suitable for your application. Whilst every effort is made to ensure the above details are correct at the time of printing, Rochester Sensors UK Limited reserves the right to make material changes, and or technical changes without notification.